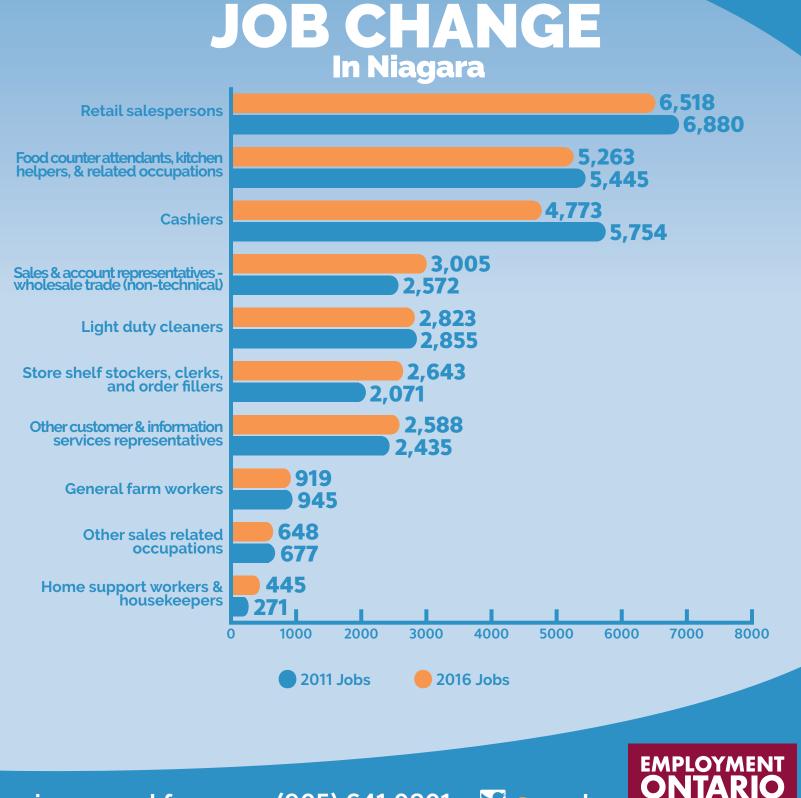

Of measured **job opportunities** advertised from **January to March**, 2017, **1**,**128** required that applicants have **secondary school and/or occupation-specific training**. 667 listings specify **on-the-job training**, or that **no formal education is required**.



training requirements.



🔰 🖲 nwpb

niagaraworkforce.ca (905) 641.0801



#### TOP JOBS Requiring Secondary School Training



#### TOP JOBS Requiring On-The-Job Training







niagaraworkforce.ca (905) 641.0801 🛛 💟 🗃 🗃 🖉 🗇 🖉



#### INCOME For Top Jobs Requiring Secondary School Training

| OCCUPATION                                                           | HOURLY INCOME - LOW | HOURLY INCOME -<br>MEDIUM | HOURLY INCOME - HIGH |
|----------------------------------------------------------------------|---------------------|---------------------------|----------------------|
| Other customer & information services representatives                | \$12.11             | \$16.00                   | \$20.77              |
| Retail salespersons                                                  | \$11.15             | \$11.94                   | \$14.93              |
| Home support workers,<br>housekeepers & related occupations          | \$13.00             | \$15.