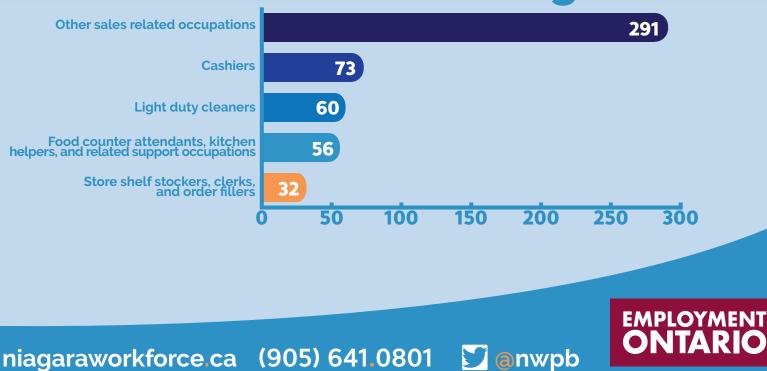

#### TOP JOBS Requiring On-The-Job Training

niagaraworkforce.ca (905) 641.0801 🛛 💟 🗃 🗃 🖉 🗇 🖉