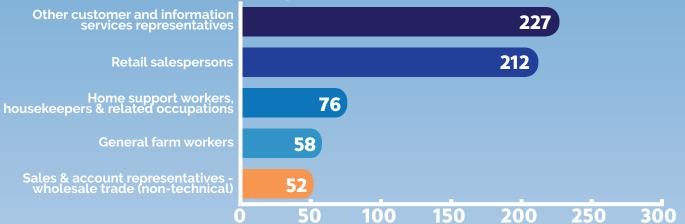

Of measured **job opportunities** advertised from **January to March**, 2017, **1**,**128** required that applicants have **secondary school and/or occupation-specific training**. 667 listings specify **on-the-job training**, or that **no formal education is required**.



training requirements.



🔰 🖲 nwpb

niagaraworkforce.ca (905) 641.0801



#### TOP JOBS Requiring Secondary School Training



#### TOP JOBS Requiring On-The-Job Training







niagaraworkforce.ca (905) 641.0801 🛛 💟 🗃 🗃 🖉 🗇 🖉



#### INCOME For Top Jobs Requiring Secondary School Training

| OCCUPATION                                                           | HOURLY INCOME - LOW | HOURLY INCOME -<br>MEDIUM | HOURLY INCOME - HIGH |
|----------------------------------------------------------------------|---------------------|---------------------------|----------------------|
| Other customer & information services representatives                | \$12.11             | \$16.00                   | \$20.77              |
| Retail salespersons                                                  | \$11.15             | \$11.94                   | \$14.93              |
| Home support workers,<br>housekeepers & related