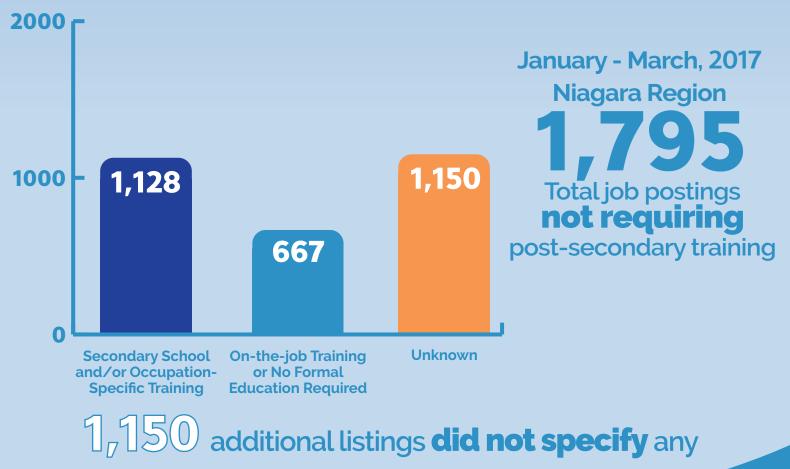

Of measured **job opportunities** advertised from **January to March**, 2017, **1**,**128** required that applicants have **secondary school and/or occupation-specific training**. 667 listings specify **on-the-job training**, or that **no formal education is required**.